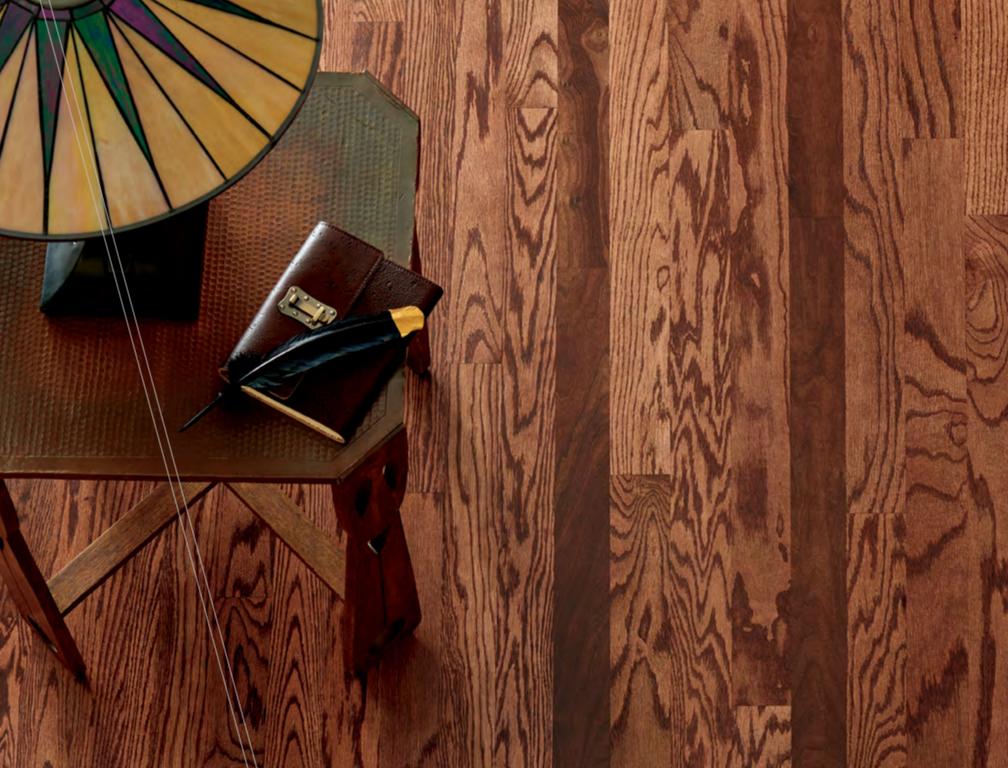

## **Bona Stains and Sealers**

When it comes to design, color is king. Bona Stains and Sealers do more than just make floors look beautiful. Bona sealers provide durability formulated specifically for the needs of hardwood floors with an infinite range of color options that can be custom mixed to bring out wood's natural beauty. Bona Stains and Sealers are GREENGUARD Certified for indoor air quality as part of the full Bona system.

- Bona Sealers: Made to both penetrate and seal the floor Bona Sealers add a top layer for the ultimate in finish protection and beauty.
- Bona DriFast® Stains: With four inspiring collections that include 26 unique colors, the Bona DriFast Stain Collection creates the perfect color for any hardwood floor. With better coverage than others in the industry, Bona DriFast Stain is also easy to use and apply.
- Bona Craft Oil® 2K: This highly versatile natural penetrating oil provides a natural, organic look with a rich patina and is ready for light use in just 8 hours. Over-coatable with any finish in the Bona Traffic family, Bona Craft Oil 2K is easy to apply, penetrated deep into floors and can be custom blended for the perfect shade.

For a Fresh New Look

Finding just the right stain for a hardwood floor is more than picking a pretty color. You are, after all, creating a home that will nurture a family. A place where they create memories that will last a lifetime.