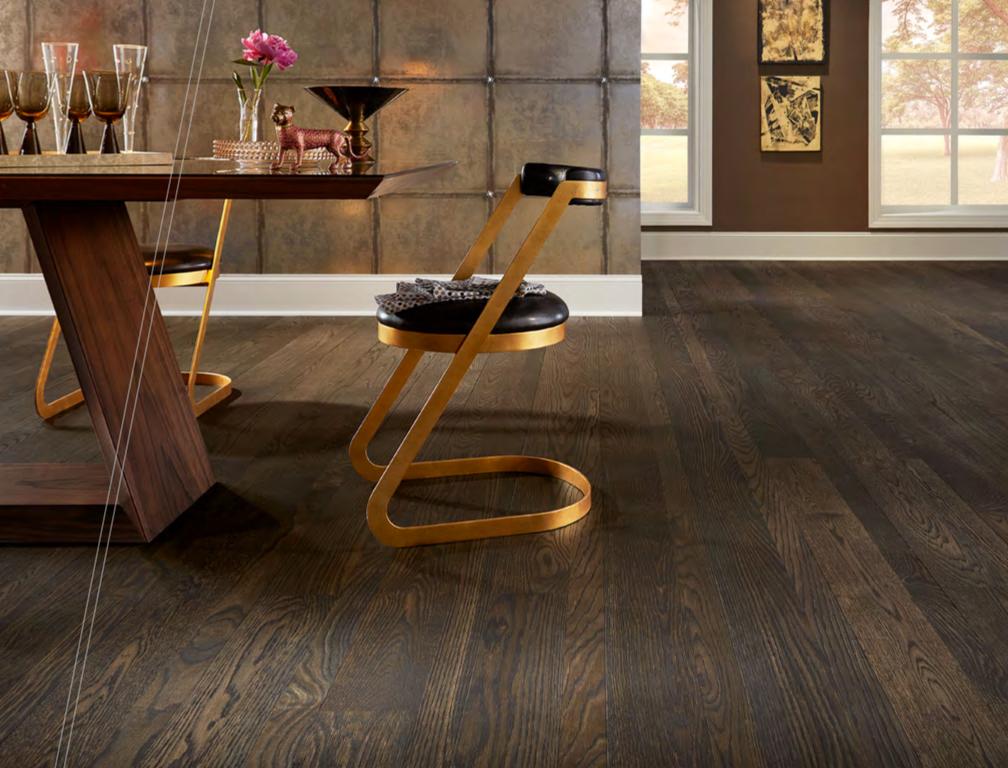

## **Bona Waterborne Finishes**

For exceptional durability, high performance and low environmental impact, Bona Waterborne Finishes are the best in the industry. We formulate finishes that deliver on the needs and varying environments of hardwood floor installation and lifespan. Bona finishes also provide a healthier environment with lower VOCs and GREENGUARD Certification. Easy to use and apply, Bona finishes offer excellent flow, leveling and defoaming properties with a range of sheen options.

With a focus on design and performance, Bona offers solutions formulated that work together to provide beautiful and durable wood floors in any space.

Click to Look Inside!

Get Technical Data Sheets

Bona Traffic HD

Get Technical Data Sheets

The Bona Sealer & Finish System provides the world's best protection for hardwood floors. Putting truly great products together creates unbeatable floor protection, and a world of new options for craftsmen and floor owners.