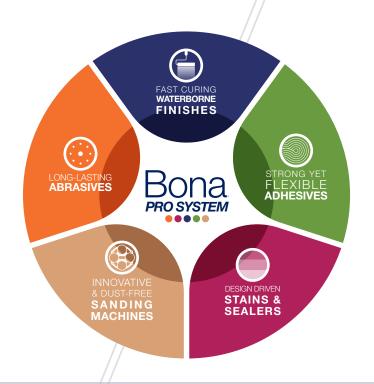

# The Bona System®

## **Bona Waterborne Finishes**

For exceptional durability, high performance and low environmental impact, Bona Waterborne Finishes are the best in the industry. We formulate finishes that deliver on the needs and varying environments of hardwood floor installation and lifespan. Bona finishes also provide a healthier environment with lower VOCs and GREENGUARD Certification. Easy to use and apply, Bona finishes offer excellent flow, leveling and defoaming properties with a range of sheen options.

## **Bona Adhesives**

Bona Adhesives are the perfect choice for installations on a variety of sub-floor materials. Formulated with the perfect balance of elasticity and strength, Bona Adhesives are GREENGUARD GOLD Certified, allowing for a safe installation environment. Unlike other adhesives that can be too rigid or too flexible, Bona Adhesives mimic the natural movement of wood.

## **Bona Stains and Sealers**

When it comes to design, color is king. Bona Stains and Sealers do more than just make floors look beautiful. Bona sealers provide durability formulated specifically for the needs of hardwood floors with an infinite range of color options that can be custom mixed to bring out wood's natural beauty. Bona Stains and Sealers are GREENGUARD Certified for indoor air quality as part of the full Bona system.

## **Bona Abrasives**

Bona has innovated abrasives specifically made and tested for hardwood floors. Developed to work perfectly with hardwood, Bona Abrasives are just aggressive enough to do the job yet still offer a smooth finish. The perfect surface provides the perfect foundation for stains, sealers and finishes. Bona Abrasives are GREENGUARD Certified for indoor air quality as part of the full Bona system.

## **Bona Machines**

Traditional hardwood floor sanding is an extremely dusty process. Bona Sanding Machines are optimized for dust containment to create a clean, quick-turn project. From our sanders, edgers and buffers, Bona Sanding Machines are designed to be used with Bona Abrasives. Bona Sanding Machines are GREENGUARD Certified for indoor air quality as part of the full Bona system.