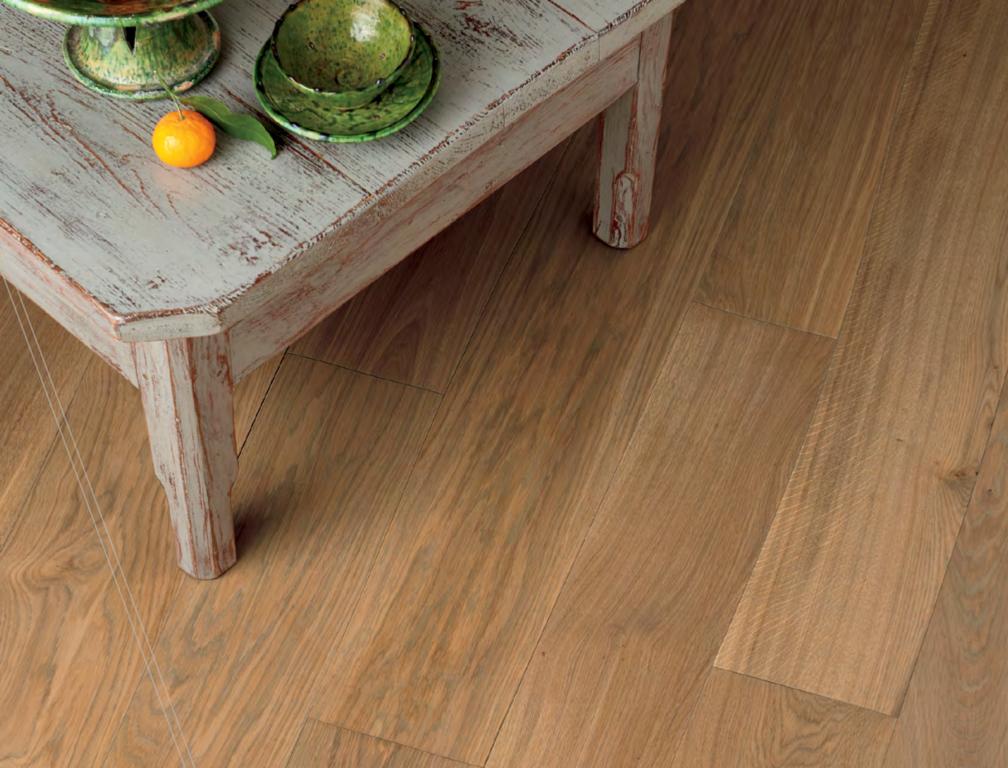

## **Bona Stains and Sealers**

When it comes to design, color is king. Bona Stains and Sealers do more than just make floors look beautiful. Bona sealers provide durability formulated specifically for the needs of hardwood floors with an infinite range of color options that can be custom mixed to bring out wood's natural beauty. Bona Stains and Sealers are GREENGUARD Certified for indoor air quality as part of the full Bona system.

- Bona Sealers: Made to both penetrate and seal the floor Bona Sealers add a top layer for the ultimate in finish protection and beauty.
- Bona DriFast® Stains: With four inspiring collections that include 26 unique colors, the Bona DriFast Stain Collection creates the perfect color for any hardwood floor. With better coverage than others in the industry, Bona DriFast Stain is also easy to use and apply.
- Bona Craft Oil® 2K: This highly versatile natural penetrating oil provides a natural, organic look with a rich patina and is ready for light use in just 8 hours. Over-coatable with any finish in the Bona Traffic family, Bona Craft Oil 2K is easy to apply, penetrated deep into floors and can be custom blended for the perfect shade.

For a Fresh New Look

Finding just the right stain for a hardwood floor is more than picking a pretty color. You are, after all, creating a home that will nurture a family. A place where they create memories that will last a lifetime.