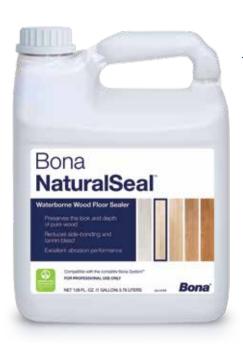

## Bona NaturalSeal®

- Enhances the look and depth of pure wood
- Reduces sidebonding and tannin bleed
- Excellent abrasion performance