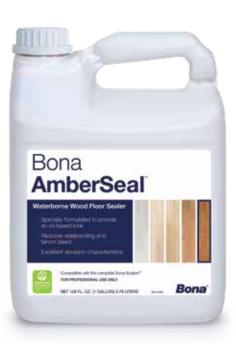

## Bona AmberSeal®

- Specifically formulated to provide an oil-based look
- Reduces sidebonding and tannin bleed
- Excellent abrasion characteristics