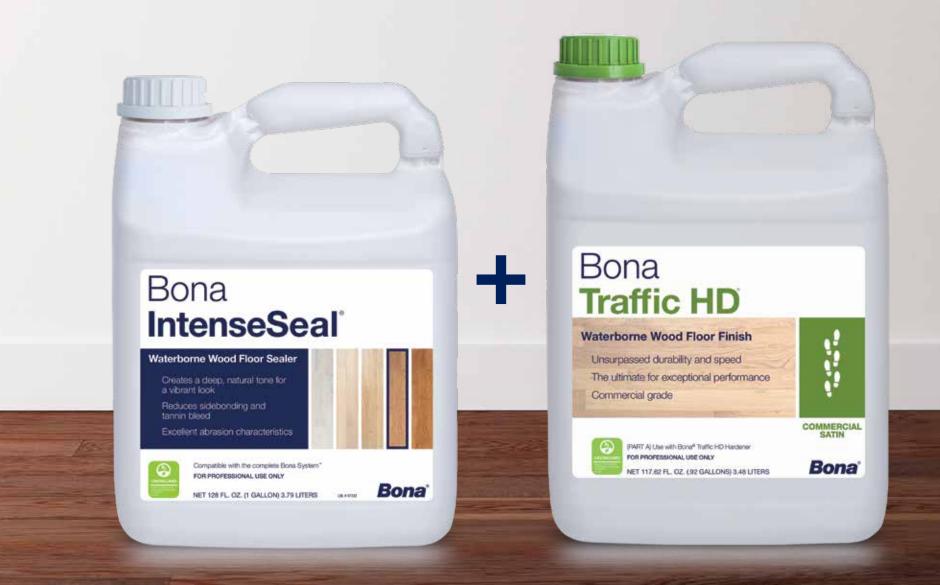

Bayswater Property
Bona NordicSeal® +
Bona Traffic Naturale®

NC Firehouse Museum Bona IntenseSeal® + Bona Traffic HD®

University of Tampa Custom Bona DriFast® Stain + Bona Traffic HD®

Some things are better together.

## Bona IntenseSeal®

- Creates a deep, natural tone for a vibrant look
- Reduces sidebonding and tannin bleed
- Excellent abrasion characteristics

## Bona Traffic HD®

- Unsurpassed durability and speed
- The ultimate for exceptional performance
- Commercial grade
- 3-day cure time

Sheens Available

Commercial Extra Matte

Commercial Satin

Commercial Semi-Gloss