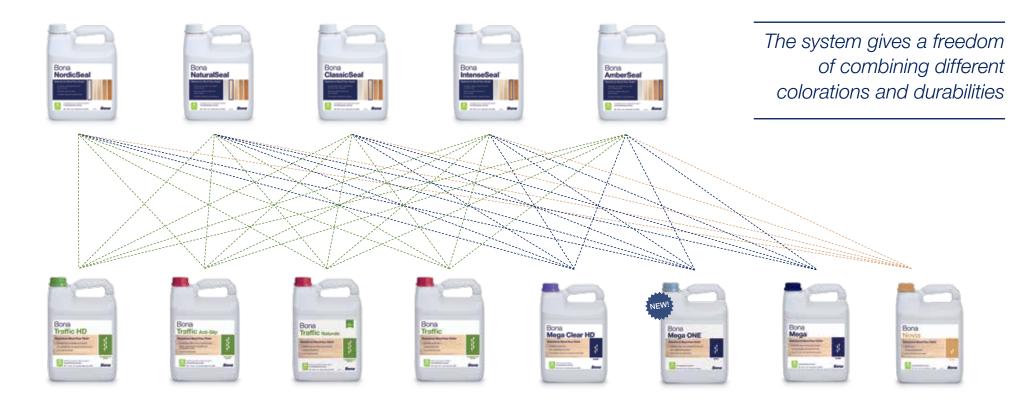

## A system with endless possibilities.

### Five sealers, eight finishes, endless possibilities.

PUTTING TRULY GREAT products together creates unbeatable floor protection, and a world of new options for craftsmen and homeowners. It adds the freedom of combining different colorations and durabilities.

Bona NordicSeal® + Bona Novia®? Living room.

Bona ClassicSeal® + Bona Mega®? Office or fashion boutique.

Bona AmberSeal® + Bona Traffic HD®? International airport.

- + better look
- + better durability
- + better value
- + very low VOC
- + easy to use
- + endless possibilities