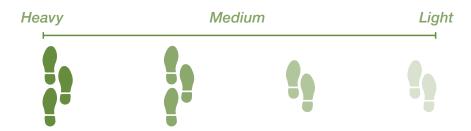

## The Bona Finishes.

BONA WATERBORNE FINISHES are low in VOCs and offer superior wear resistance. They are the perfect choice for any floor, from bedroom to busy international airport. Bona Finishes are easy to use and perform even better when used together with Bona Sealers. Choose from nine sheen levels and durability needs ranging from heavy to light foot traffic.