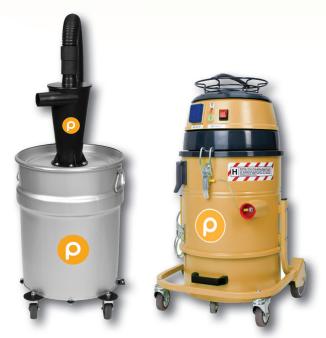

# PALLMANN® HEPA VAC

# **Description**

The PALLMANN® HEPA VAC and Pre-Separator provides a 99% particle separation rate before it reaches the filter of the vacuum, providing the ultimate in dust containment of wood sanding and concrete dust. The lightweight maneuverable design allows for ease of use on job-sites, and commercial grade HEPA filter provides the dust containment that your customers demand. Non-marking wheels, easy disposal of dust using standard bags, and anti-static conductive hose and cyclone are a few of the key features of the PALLMANN® HEPA VAC.

#### Includes:

PALLMANN® HEPA VAC PALLMANN® PRE-SEPARATOR

Floor Brush

Floor Wand

Anti-static Hoses with cuff

PALLMANN I A Brand of Uzin Utz Group Aurora, CO 80011 USA | Phone: 720. 374.4810 pallmann.us@uzin-utz.com I pallmann.us