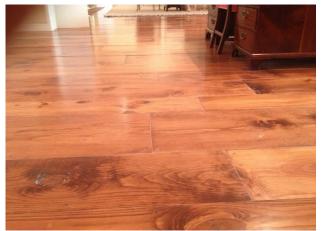

## Douglas Fir Flooring Very Wide Planks

## **Product Name: Douglas Fir**

## **Sourced from:**

Native American Tribal Land Federal Lands - New Mexico & Colorado Other NEPA-Certified Sources

|                            | D. L. Ch                                                      |                              |                 |                |                |                  |  |
|----------------------------|---------------------------------------------------------------|------------------------------|-----------------|----------------|----------------|------------------|--|
| Product Characteristics    | Details                                                       |                              |                 |                |                |                  |  |
| Description                | Solid Wood Flooring / Sides squared / one side sanded smooth  |                              |                 |                |                |                  |  |
|                            | Pre-Drilled fo                                                | re-Drilled for Pegs or Plugs |                 |                |                |                  |  |
|                            | Fire-Reclaimed and Available Unfinished or Semi-Finished      |                              |                 |                |                |                  |  |
| Thickness                  | 7/8"                                                          |                              |                 |                |                |                  |  |
| Length                     | Random board lengths ranging from 3 ft long up to 12 ft. long |                              |                 |                |                |                  |  |
| Width                      | 9"                                                            | 12"                          | 14"             |                |                |                  |  |
| Grade                      | #1 Character                                                  | Grade, includ                | ing flat sawn & | vertical grain | n with all kno | ots solid & true |  |
| Finish / Texture Available |                                                               |                              |                 |                |                |                  |  |
| Color Choice               | For Semi-Finished boards refer to color charts                |                              |                 |                |                |                  |  |
|                            | Water-Based Stains (16 colors)                                |                              |                 |                |                |                  |  |
|                            | Intended to be top-coated after installation                  |                              |                 |                |                |                  |  |
| Installation               | Glues & screwed to plywood subfloor                           |                              |                 |                |                |                  |  |
| Provenance                 | Made in Las Vegas, New Mexico USA                             |                              |                 |                |                |                  |  |
| Use                        | Residential or Light Commercial                               |                              |                 |                |                |                  |  |
| Warranty                   | Refer to our website - www.OldWood.us for Warranty details    |                              |                 |                |                |                  |  |
| Packaging                  | Contact us for details                                        |                              |                 |                |                |                  |  |
|                            |                                                               |                              |                 |                |                |                  |  |
|                            |                                                               |                              |                 |                |                |                  |  |
| Applicable Standards       | R-Value: R-0.7                                                |                              |                 |                |                |                  |  |
|                            | Formaldehyde Emission (ASTM-E-1333-02): Less than 0.01 ppm    |                              |                 |                |                |                  |  |
|                            | Surface Burning (ASTM-E-84): Flame Spread Index of 100-150    |                              |                 |                |                |                  |  |
|                            | Total VOC (ASTM-D-6670-01): 0.003 ppm                         |                              |                 |                |                |                  |  |
| NWFA Janka Test            | 660 pounds-force (2.9 kilonewtons)                            |                              |                 |                |                |                  |  |