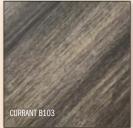

## SYMPHONY LINE

A water resistant rigid core line with an extremely hard, strand woven bamboo wear layer and a Uniclic® locking system.

| CONSTRUCTION      | Rigid core SPC with a strand woven bamboo wear layer                                     |
|-------------------|------------------------------------------------------------------------------------------|
| DIMENSIONS        | $5^{\rm "}$ wide, $72^{\rm "}$ long, $1/4^{\rm "}$ thick / $1.2 \text{mm}$ wear layer    |
| INSTALLATION      | Float or glue. Radiant floor heating compatible. Below, on, or above grade.              |
| FINISH            | 10% sheen UV cured acrylic / wire brushed                                                |
| MILLING           | 4 sided eased edge / Uniclic®                                                            |
| ENVIRONMENT       | EO and CARB II Compliant, Qualifies for LEED® Credits IEQ4.4, MR6, FloorScore® Certified |
| WATER PERFORMANCE | Water resistant and withstands up to 72 hours of topical water spills.                   |