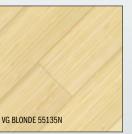

# SAWATCH LINE

A beautiful line of 100% waterproof vinyl rigid core flooring with a Uniclic® locking system.

| CONSTRUCTION      | Rigid core SPC / 20 mil (0.5mm) wear layer                                          |
|-------------------|-------------------------------------------------------------------------------------|
| DIMENSIONS        | 7-7/32" wide, 48-1/32" long, 7/32" thick                                            |
| INSTALLATION      | Floating. Radiant floor heating compatible. Below, on, or above grade.              |
| FINISH            | 10% sheen UV cured acrylic / textured                                               |
| MILLING           | 4 sided eased edge / Uniclic®                                                       |
| ENVIRONMENT       | EO and CARB II Compliant, FloorScore® Certified                                     |
| WATER PERFORMANCE | 100% waterproof and safe to install in full bathrooms, laundry rooms, and mudrooms. |