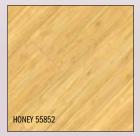

# **CONSTRUKT** LINE

A traditional line of solid bamboo flooring made with 100% bamboo.

| CONSTRUCTION | Solid format with 100% bamboo from top to bottom                                                                          |
|--------------|---------------------------------------------------------------------------------------------------------------------------|
| DIMENSIONS   | 3-3/4" wide, 75-5/8" long, 5/8" thick                                                                                     |
| INSTALLATION | Nail or glue. Radiant floor heating compatible. On or above grade.                                                        |
| FINISH       | $\ensuremath{8}\xspace$ step $\ensuremath{Treffert}\xspace^{\ensuremath{0}\xspace}$ aluminum oxide finish / smooth finish |
| MILLING      | 4-sided micro-bevel / tongue & groove                                                                                     |
| ENVIRONMENT  | E0 and CARB II Compliant, Qualifies for LEED $^{\otimes}$ Credits IEQ4.4, MR6                                             |
| HARDNESS     | Janka Hardness Rating of 1200 - 1600 - about as hard as Oak                                                               |