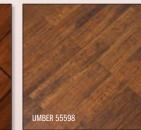

# **CONSTRUKT** LINE

A traditional line of solid bamboo flooring made with 100% bamboo.

| CONSTRUCTION | Solid format with 100% bamboo from top to bottom                                                                          |
|--------------|---------------------------------------------------------------------------------------------------------------------------|
| DIMENSIONS   | 3-3/4" wide, 75-5/8" long, 5/8" thick                                                                                     |
| INSTALLATION | Nail or glue. Radiant floor heating compatible. On or above grade.                                                        |
| FINISH       | $\ensuremath{8}\xspace$ step $\ensuremath{Treffert}\xspace^{\ensuremath{0}\xspace}$ aluminum oxide finish / smooth finish |
| MILLING      | 4-sided micro-bevel / tongue & groove                                                                                     |
| ENVIRONMENT  | E0 and CARB II Compliant, Qualifies for LEED $^{\otimes}$ Credits IEQ4.4, MR6                                             |
| HARDNESS     | Janka Hardness Rating of 1200 - 1600 - about as hard as Oak                                                               |