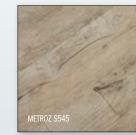

# SAWATCH LINE

A beautiful line of 100% waterproof vinyl rigid core flooring with a Uniclic® locking system.

| CONSTRUCTION      | Rigid core SPC / 20 mil (0.5mm) wear layer                                          |
|-------------------|-------------------------------------------------------------------------------------|
| DIMENSIONS        | 7-7/32" wide, 48-1/32" long, 7/32" thick                                            |
| INSTALLATION      | Floating. Radiant floor heating compatible. Below, on, or above grade.              |
| FINISH            | 10% sheen UV cured acrylic / textured                                               |
| MILLING           | 4 sided eased edge / Uniclic®                                                       |
| ENVIRONMENT       | EO and CARB II Compliant, FloorScore® Certified                                     |
| WATER PERFORMANCE | 100% waterproof and safe to install in full bathrooms, laundry rooms, and mudrooms. |

IARRON S549

 $\bigcirc$ 

NTERO S563

UNEVA S554

To learn more or to locate a retailer, please visit www.bhwfloors.com

DESIGN | QUALITY | ENVIRONMENT

SAWATCH Metroz

Ŵ