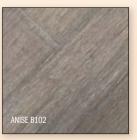

## SYMPHONY LINE

A water resistant rigid core line with an extremely hard, strand woven bamboo wear layer and a Uniclic® locking system.

| CONSTRUCTION      | Rigid core SPC with a strand woven bamboo wear layer                                     |
|-------------------|------------------------------------------------------------------------------------------|
| DIMENSIONS        | $5^{\rm "}$ wide, $72^{\rm "}$ long, $1/4^{\rm "}$ thick / $1.2 \text{mm}$ wear layer    |
| INSTALLATION      | Float or glue. Radiant floor heating compatible. Below, on, or above grade.              |
| FINISH            | 10% sheen UV cured acrylic / wire brushed                                                |
| MILLING           | 4 sided eased edge / Uniclic®                                                            |
| ENVIRONMENT       | EO and CARB II Compliant, Qualifies for LEED® Credits IEQ4.4, MR6, FloorScore® Certified |
| WATER PERFORMANCE | Water resistant and withstands up to 72 hours of topical water spills.                   |