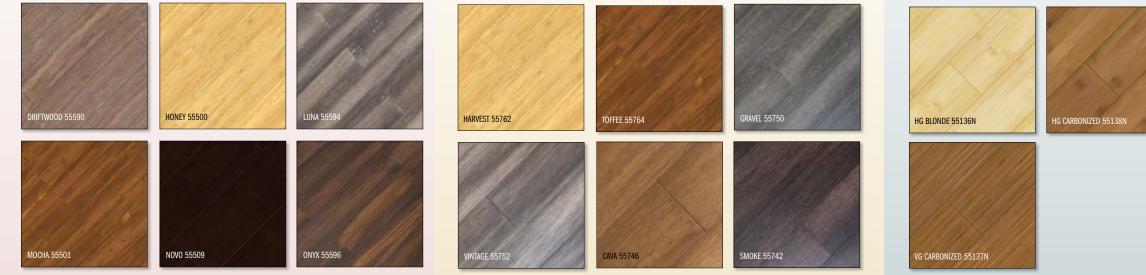

SUITE LINE

A solid line of bamboo flooring made with extremely hard, strand woven bamboo.

| CONSTRUCTION | Solid format strand woven bamboo with 100% real bamboo from top to bottom                |
|--------------|------------------------------------------------------------------------------------------|
| DIMENSIONS   | 5-5/8" wide, 72-3/4" long, 1/2" thick                                                    |
| INSTALLATION | Glue. Not radiant floor heat compatible. On or above grade.                              |
| FINISH       | 8-step Treffert® aluminum oxide finish / smooth                                          |
| MILLING      | 4-sided micro-bevel / tongue & groove                                                    |
| ENVIRONMENT  | EO and CARB II Compliant, Qualifies for LEED® Credits IEQ4.4, MR6, FloorScore® Certified |
| HARDNESS     | Janka Hardness Rating of 3000+ - 2.5x's harder than Oak                                  |

# **CONSTRUKT** LINE

A traditional line of solid bamboo flooring made with 100% bamboo.

| CONSTRUCTION | Solid format with 100% bamboo from top to bottom                                                                          |
|--------------|---------------------------------------------------------------------------------------------------------------------------|
| DIMENSIONS   | 3-3/4" wide, 75-5/8" long, 5/8" thick                                                                                     |
| INSTALLATION | Nail or glue. Radiant floor heating compatible. On or above grade.                                                        |
| FINISH       | $\ensuremath{8}\xspace$ step $\ensuremath{Treffert}\xspace^{\ensuremath{0}\xspace}$ aluminum oxide finish / smooth finish |
| MILLING      | 4-sided micro-bevel / tongue & groove                                                                                     |
| ENVIRONMENT  | E0 and CARB II Compliant, Qualifies for LEED $^{\otimes}$ Credits IEQ4.4, MR6                                             |
| HARDNESS     | Janka Hardness Rating of 1200 - 1600 - about as hard as Oak                                                               |

## MANOR II LINE

An engineered line of bamboo flooring made with extremely hard, strand woven bamboo.

| CONSTRUCTION | Engineered with multi-ply Poplar core and backing                                        |
|--------------|------------------------------------------------------------------------------------------|
| DIMENSIONS   | 5" wide, 72-3/4" long, 1/2" thick / 2.3mm wear layer                                     |
| INSTALLATION | Nail, float, or glue. Radiant floor heating compatible. Below, on, or above grade.       |
| FINISH       | $8\text{-step}\text{Treffert}^{\circledast}$ aluminum oxide finish / wire brushed        |
| MILLING      | 4-sided micro-bevel / tongue & groove                                                    |
| ENVIRONMENT  | EO and CARB II Compliant, Qualifies for LEED® Credits IEQ4.4, MR6, FloorScore® Certified |
| HARDNESS     | Janka Hardness Rating of 3000+ - 2.5x's harder than Oak                                  |