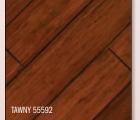

SUITE LINE

A solid line of bamboo flooring made with extremely hard, strand woven bamboo.

| CONSTRUCTION | Solid format strand woven bamboo with 100% real bamboo from top to bottom                |
|--------------|------------------------------------------------------------------------------------------|
| DIMENSIONS   | 5-5/8" wide, 72-3/4" long, 1/2" thick                                                    |
| INSTALLATION | Glue. Not radiant floor heat compatible. On or above grade.                              |
| FINISH       | 8-step Treffert® aluminum oxide finish / smooth                                          |
| MILLING      | 4-sided micro-bevel / tongue & groove                                                    |
| ENVIRONMENT  | EO and CARB II Compliant, Qualifies for LEED® Credits IEQ4.4, MR6, FloorScore® Certified |
| HARDNESS     | Janka Hardness Rating of 3000+ - 2.5x's harder than Oak                                  |